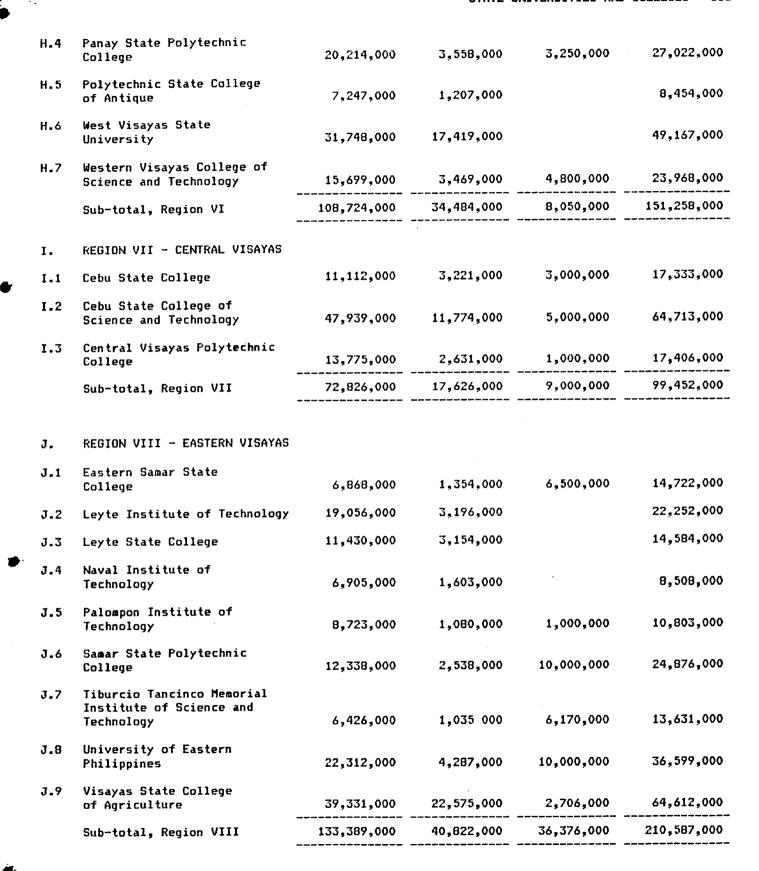

State College  Sub-total, Region V                                                   | 55,085,000<br>3,831,000<br>15,895,000<br>50,065,000                | 28,830,000<br>692,000<br>6,102,000<br>6,916,000<br>42,540,000 | 15,395,000<br>3,400,000<br>1,028,000 | 99,310,000<br>7,923,000<br>23,025,000<br>56,981,000                |  |
| G.1<br>G.2<br>G.3<br>G.4 | Bicol University  Camarines Sur Polytechnic College  Camarines Sur State Agricultural College  Catanduanes State College  Sub-total, Region V  REGION VI - WESTERN VISAYAS Iloilo State College | 55,085,000<br>3,831,000<br>15,895,000<br>50,065,000<br>124,876,000 | 28,830,000<br>692,000<br>6,102,000<br>6,916,000<br>42,540,000 | 15,395,000<br>3,400,000<br>1,028,000 | 99,310,000<br>7,923,000<br>23,025,000<br>56,981,000<br>187,239,000 |  |



| К.   | REGION IX - WESTERN MINDANAO                                               |            |            |            |             |
|------|----------------------------------------------------------------------------|------------|------------|------------|-------------|
| K.1  | Basilan State College                                                      | 4,160,000  | 1,114,000  |            | 5,274,000   |
| K.2  | Sulu State College                                                         | 7,739,000  | 2,335,000  |            | 10,074,000  |
| K.3  | MSU - Tawi-Tawi- College<br>of Technology and Ocean-<br>ography            | 36,341,000 | 8,545,000  | 3,000,000  | 47,886,000  |
| K.4  | Tawi-Tawi Regional<br>Agricultural College                                 | 4,610,000  | 1,11